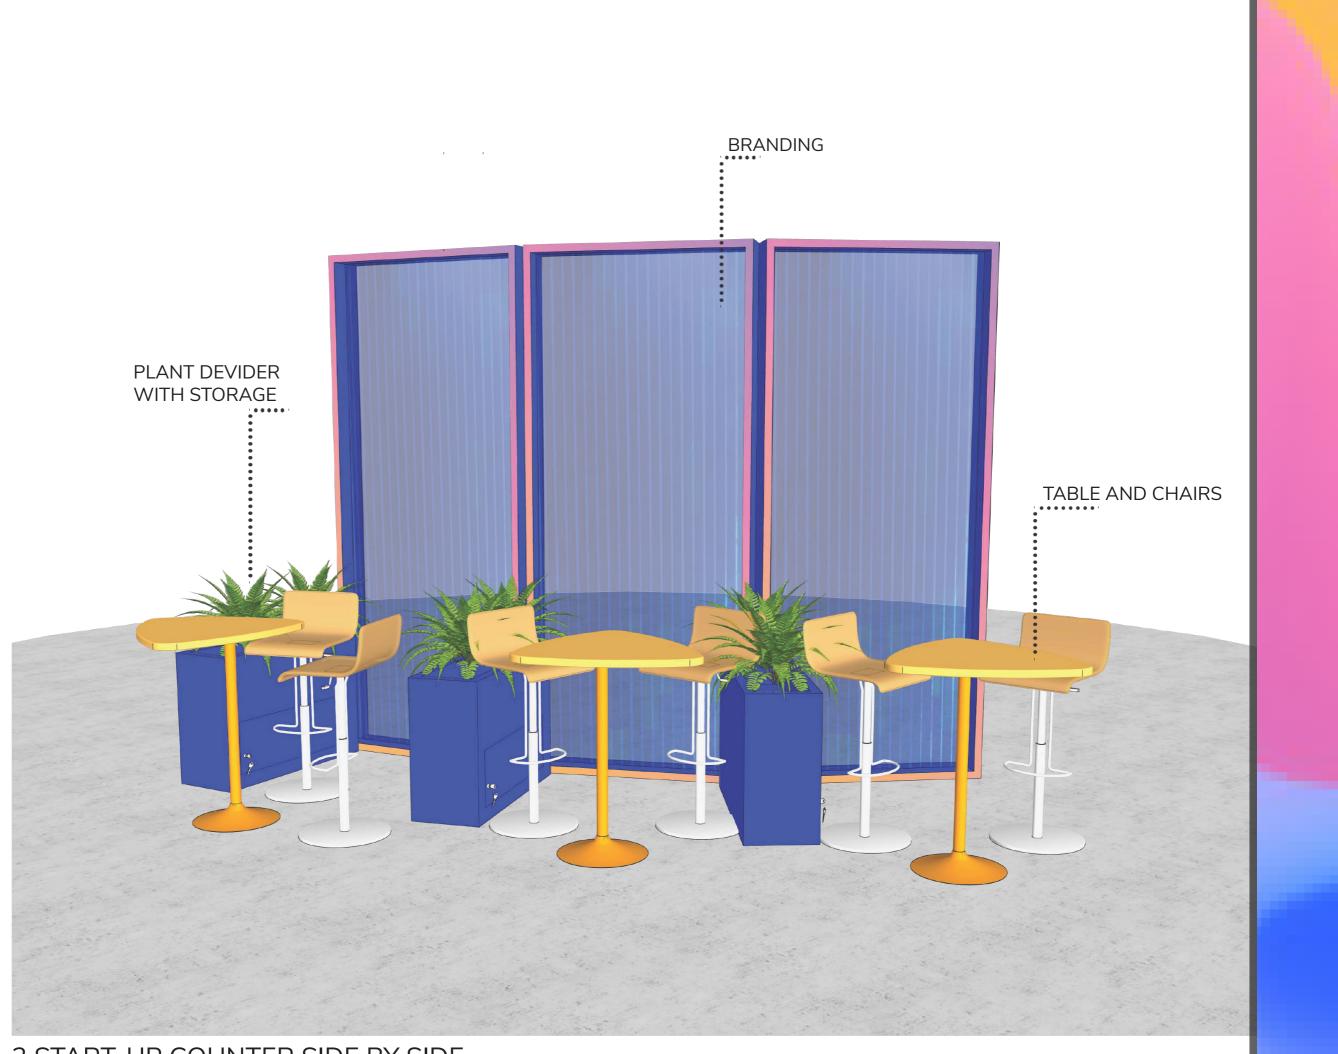

#### 3 START-UP COUNTER SIDE BY SIDE

START-UP <sup>2m2</sup>

# START-UP <sup>2m2</sup>

#### PACKAGE INCLUDES:

- FIBE Späti Pitch (5 minutes)
- Startup Counter (2 m<sup>2</sup>) in the FIBE Startup Area incl. branding, and furniture
- Lead capture

Communications Package Beginner:

- Collaborative partner announcement on LinkedIn
- Logo integration on website