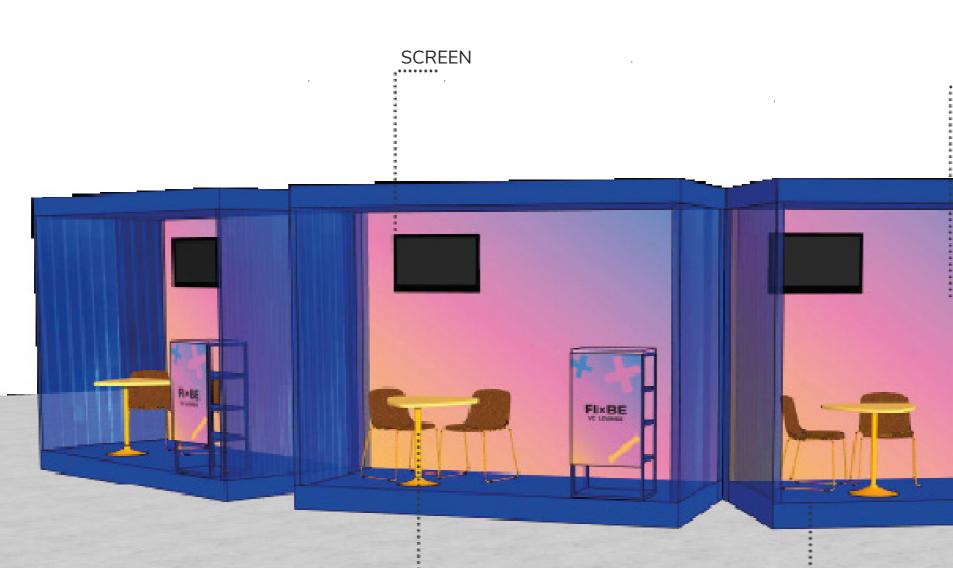

## UNICORN 5m2

. .

TABLE AND CHAIRS

BLUE CARPET

#### **3 UNICORNS SIDE BY SIDE**

#### BRANDING